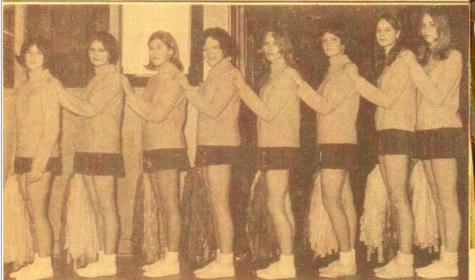

## SHILO SCHOOL CHEERLEADERS

Left to right-Celine Garneau, Barb Hooper, Louise Smith, Jane Francis, Faye John-son, Sharlene Rowland, Julie Hull and Gwen McCormick.

Marmick

FALLE, DEBBIE, GWENN & DUNALDA

STEWART, FAME, DAVE, BILL, GWENN, LES (BEHIND) - MAY 31, 1970