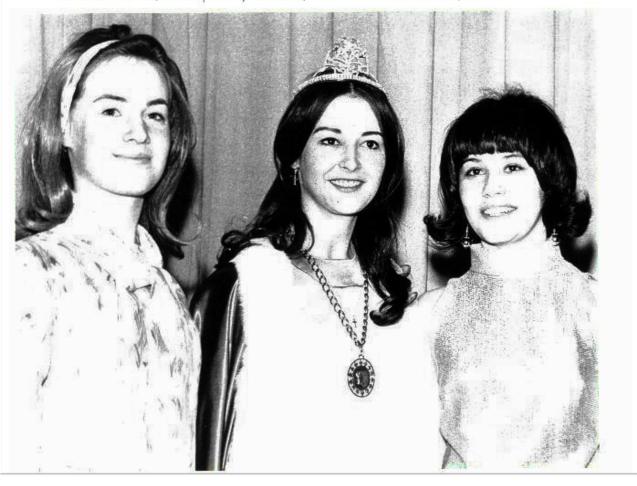

Doug, Rich, Mike "The Cartwrights"

Lorne, Robin, Dunne - Vancouver

Robin Agardy

BILL FUGARTY

WAYNE - 1967

Far Lest - 1970 GWENN Mecumitk carhivel Queen

-Clancy Robinson Janice McCormic

GRADUATING CLASS 1970