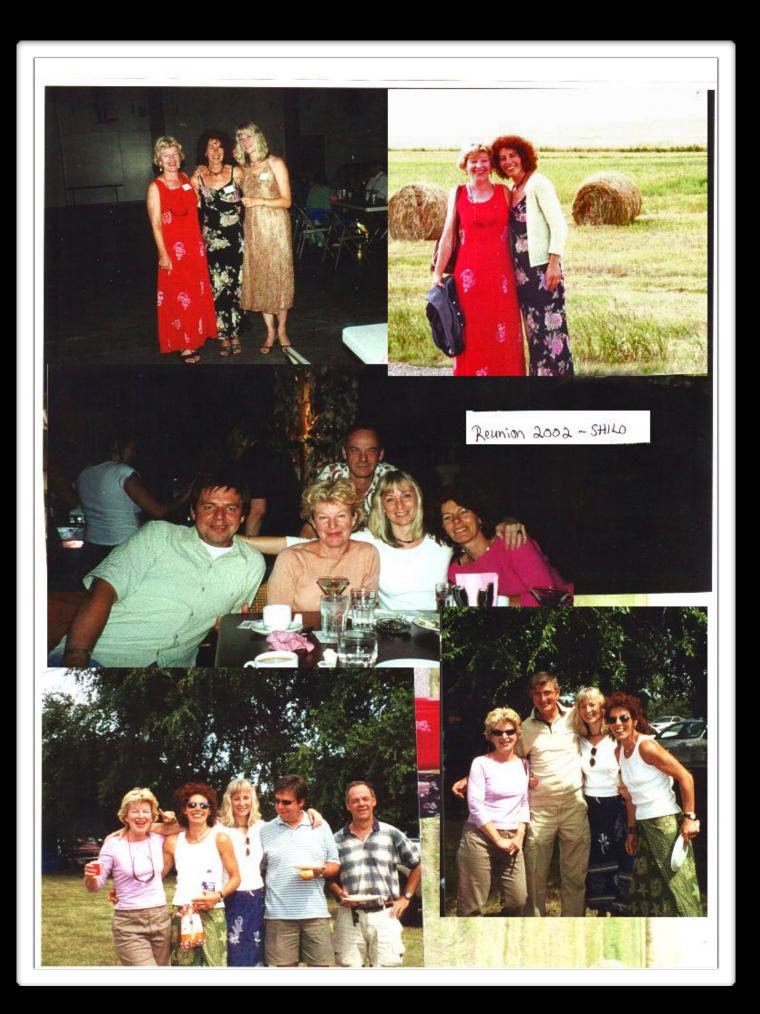

## INDUNE. HELGASON

ROBIN, JULIE, GWENN, SHERI, ANNE

DUANE & DOUG MCGUNIGAL

FRATE JUHNSON &

100

1.00

NUE POND LARNE THEROICIL

YOSHI & MARG RIVARD

ROBIN, JANIKE & GUENN

Bruce Handy, Duane, Ron, Cournn, Randy Robinson - 88 1 1

THE SHILO STAG