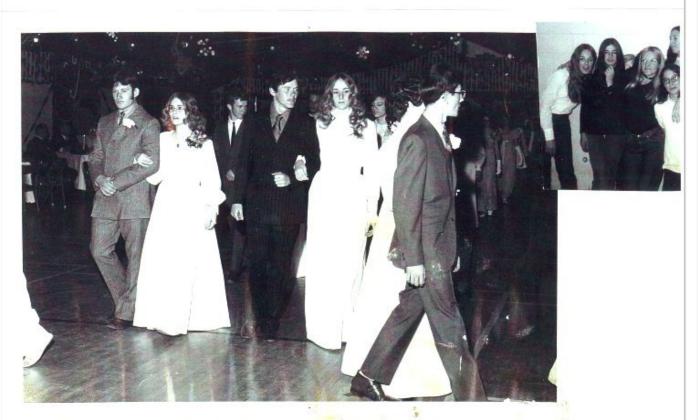

Doug, Rich, Mike "The Cartwrights"

Lorne, Robin, Dunne - Vancouver

Robin Agardy

BILL FUGARTY

WAYNE - 1967

Far Lest - 1970 GWENN Mecumitk carhivel Queen

-Clancy Robinson Janice McCormic

GRADUATING CLASS 1970