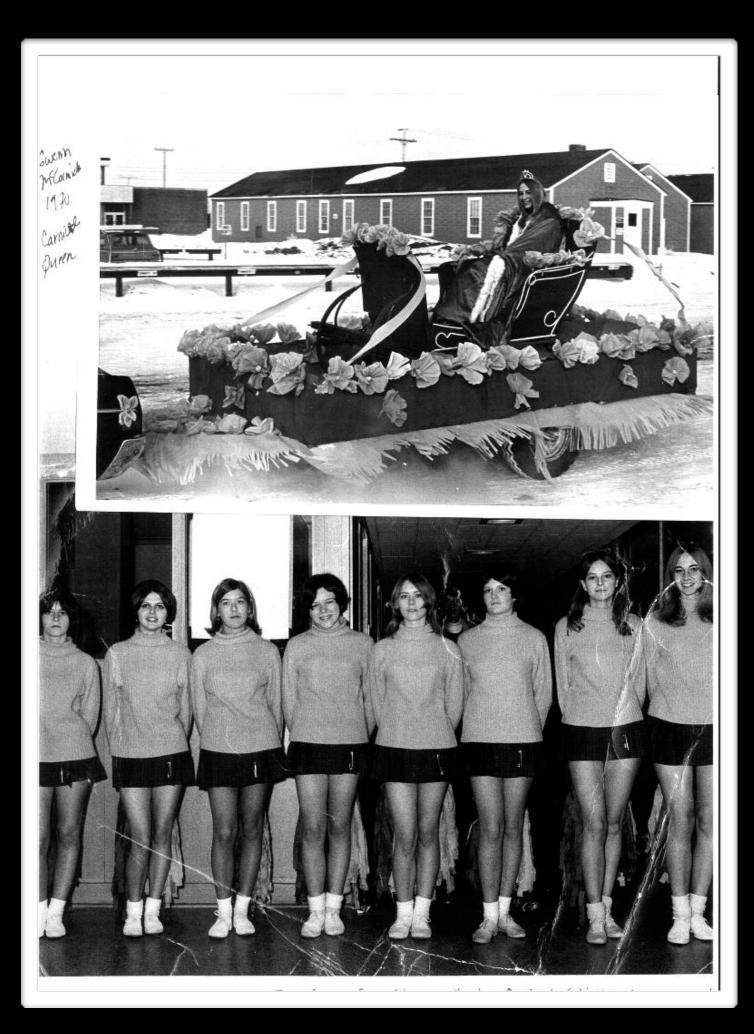

## SHILO SCHOOL CHEERLEADERS

Left to right-Celine Garneau, Barb Hooper, Louise Smith, Jane Francis, Faye John-son, Sharlene Rowland, Julie Hull and Gwen McCormick.

Marmick

FALLE, DEBBIE, GWENN & DUNALDA

STEWART, FAME, DAVE, BILL, GWENN, LES (BEHIND) - MAY 31, 1970

Doug, Rich, Mike "The Cartwrights"

Lorne, Robin, Dunne - Vancouver

Robin Agardy

BILL FUGARTY

WAYNE - 1967

Far Lest - 1970 GWENN Mecumitk carhivel Queen

-Clancy Robinson Janice McCormic

GRADUATING CLASS 1970