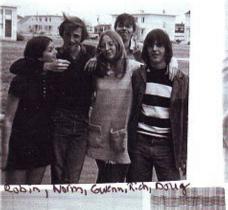

## INDUNE. HELGASON

ROBIN, JULIE, GWENN, SHERI, ANNE

DUANE & DOUG MCGUNIGAL

FRATE JUHNSON &

100

1.00

NUE POND LARNE THEROICIL

YOSHI & MARG RIVARD