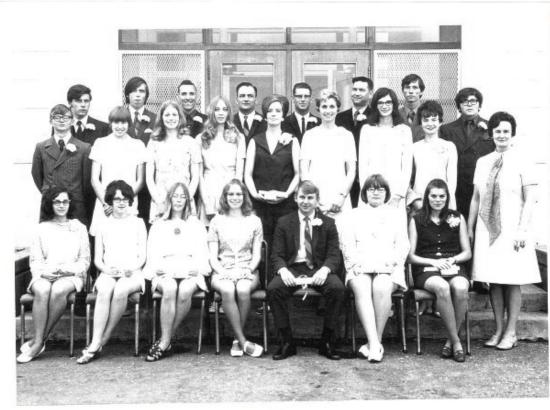

Doug, Rich, Mike "The Cartwrights"

Lorne, Robin, Dunne - Vancouver

Robin Agardy

BILL FUGARTY

WAYNE - 1967

Far Lest - 1970 GWENN Mecumitk carhivel Queen

-Clancy Robinson Janice McCormic

GRADUATING CLASS 1970